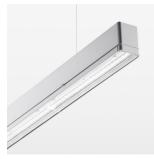

## beledi XS

Article number: 70660421

## LUMINAIRE

Weight 3.2 kg
Protection rating . class IP 40 . I
Luminaire colour silver

## **OPTIONAL**

Mounting Accessories

Light band with LED, rated life of the LED L80/B50 > 50000 h, colour rendering index CRI > 80, reflector with homogeneous light distribution pattern, lens optics made of PMMA, luminaire insert sheet steel, powder-coated, silver