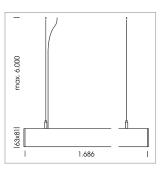

## beledi XS

Article number: 70660421

## LUMINAIRE

Weight 3.2 kg
Protection rating . class IP 40 . I
Luminaire colour silver