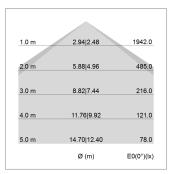

## LIGHT TECHNOLOGY

LED SMD linear
Light colour 830
Luminous flux 6000 lm
System power 40.5 W
Luminaire Efficiency 148 lm/W
Reflector Xtra WideBeam