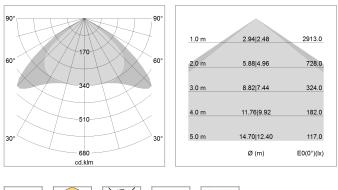

## LIGHT TECHNOLOGY

| LED                  | SMD linear    |
|----------------------|---------------|
| Light colour         | 830           |
| Luminous flux        | 9000 lm       |
| System power         | 66.5 W        |
| Luminaire Efficiency | 135 lm/W      |
| Reflector            | Xtra WideBeam |