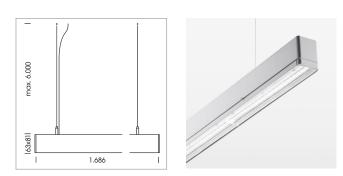

## LUMINAIRE

Weight Protection rating . class Luminaire colour 3.2 kg IP 40 . I silver

## **OPTIONAL**

Mounting Accessories

Light band with LED, rated life of the LED L80/B50 > 50000 h, colour rendering index CRI > 80, reflector with homogeneous light distribution pattern, lens optics made of PMMA, luminaire insert sheet steel, powder-coated, silver