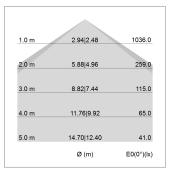

## LIGHT TECHNOLOGY

LED SMD linear
Light colour 840
Luminous flux 3200 lm
System power 20 W
Luminaire Efficiency 160 lm/W
Reflector Xtra WideBeam