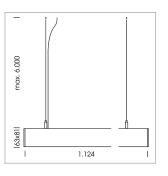

## beledi XS

Article number: 70660501

## LUMINAIRE

Weight 3.2 kg
Protection rating . class IP 40 . I
Luminaire colour silver