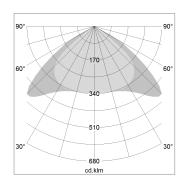

## LIGHT TECHNOLOGY

LED SMD linear
Light colour 840
Luminous flux 3200 lm
System power 20 W
Luminaire Efficiency 160 lm/W
Reflector Xtra WideBeam