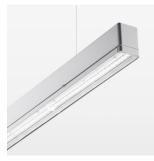

## beledi XS

Article number: 70660501

## LUMINAIRE

Weight 3.2 kg
Protection rating . class IP 40 . I
Luminaire colour silver