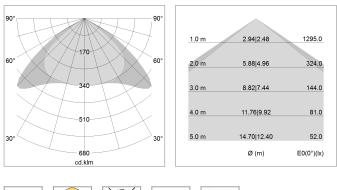

## LIGHT TECHNOLOGY

| LED                  | SMD linear    |
|----------------------|---------------|
| Light colour         | 840           |
| Luminous flux        | 4000 lm       |
| System power         | 25.5 W        |
| Luminaire Efficiency | 157 lm/W      |
| Reflector            | Xtra WideBeam |