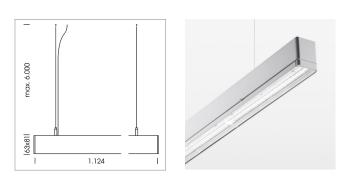

## LUMINAIRE

Weight Protection rating . class Luminaire colour 3.2 kg IP 40 . I silver

## **OPTIONAL**

Mounting Accessories

Light band with LED, rated life of the LED L80/B50 > 50000 h, colour rendering index CRI > 80, reflector with homogeneous light distribution pattern, lens optics made of PMMA, luminaire insert sheet steel, powder-coated, silver