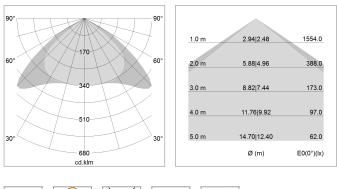

## LIGHT TECHNOLOGY

| LED                  | SMD linear    |
|----------------------|---------------|
| Light colour         | 840           |
| Luminous flux        | 4800 lm       |
| System power         | 30 W          |
| Luminaire Efficiency | 160 lm/W      |
| Reflector            | Xtra WideBeam |