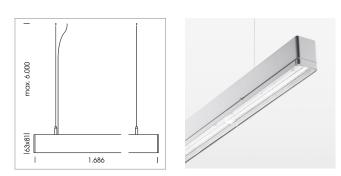

## LUMINAIRE

Weight Protection rating . class Luminaire colour 3.2 kg IP 40 . I silver

## OPTIONAL

Mounting Accessories

Light band with LED, rated life of the LED L80/B50 > 50000 h, colour rendering index CRI > 80, reflector with homogeneous light distribution pattern, lens optics made of PMMA, luminaire insert sheet steel, powder-coated, silver