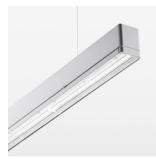

## beledi XS

Article number: 70660511

## LUMINAIRE

Weight 3.2 kg
Protection rating . class IP 40 . I
Luminaire colour silver