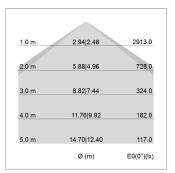

## LIGHT TECHNOLOGY

LED SMD linear
Light colour 840
Luminous flux 9000 lm
System power 63 W
Luminaire Efficiency 143 lm/W
Reflector Xtra WideBeam