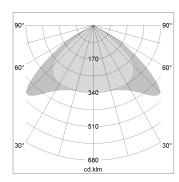

## LIGHT TECHNOLOGY

LED SMD linear
Light colour 840
Luminous flux 9000 lm
System power 63 W
Luminaire Efficiency 143 lm/W
Reflector Xtra WideBeam