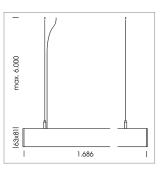

## beledi XS

Article number: 70660511

## LUMINAIRE

Weight 3.2 kg
Protection rating . class IP 40 . I
Luminaire colour silver