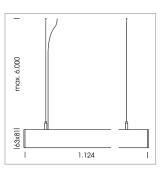

## beledi XS

Article number: 70660515

## LUMINAIRE

Weight 3.2 kg
Protection rating . class IP 40 . I
Luminaire colour silver