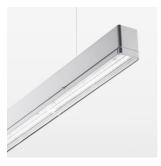

## beledi XS

Article number: 70660515

## LUMINAIRE

Weight 3.2 kg
Protection rating . class IP 40 . I
Luminaire colour silver

## **OPTIONAL**

Mounting Accessories

Light band with LED, rated life of the LED L80/B50 > 50000 h, colour rendering index CRI > 80, reflector with homogeneous light distribution pattern, lens optics made of PMMA, luminaire insert sheet steel, powder-coated, silver