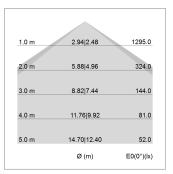

## LIGHT TECHNOLOGY

LED SMD linear
Light colour 840
Luminous flux 4000 lm
System power 25.5 W
Luminaire Efficiency 157 lm/W
Reflector Xtra WideBeam