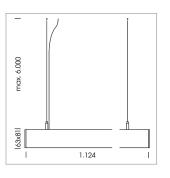

## LUMINAIRE

Weight 3.2 kg
Protection rating . class IP 40 . I
Luminaire colour silver