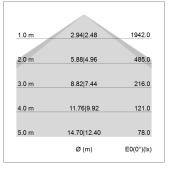

## LIGHT TECHNOLOGY

LED SMD linear
Light colour 840
Luminous flux 6000 lm
System power 42 W
Luminaire Efficiency 143 lm/W
Reflector Xtra WideBeam