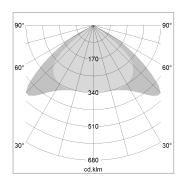

## LIGHT TECHNOLOGY

LED SMD linear
Light colour 840
Luminous flux 6000 lm
System power 42 W
Luminaire Efficiency 143 lm/W
Reflector Xtra WideBeam