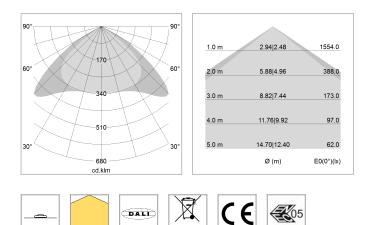

## LIGHT TECHNOLOGY

| LED                  | SMD linear    |
|----------------------|---------------|
| Light colour         | 840           |
| Luminous flux        | 4800 lm       |
| System power         | 30 W          |
| Luminaire Efficiency | 160 lm/W      |
| Reflector            | Xtra WideBeam |