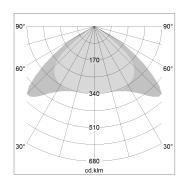

## LIGHT TECHNOLOGY

LED SMD linear
Light colour 840
Luminous flux 4800 lm
System power 30 W
Luminaire Efficiency 160 lm/W
Reflector Xtra WideBeam