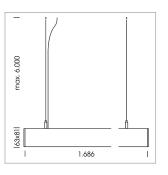

## **LUMINAIRE**

Weight 3.2 kg
Protection rating . class IP 40 . I
Luminaire colour silver

## **OPTIONEEL**

Mounting Accessories

Light band with LED, rated life of the LED L80/B50 > 50000 h, colour rendering index CRI > 80, reflector with homogeneous light distribution pattern, lens optics made of PMMA, luminaire insert sheet steel, powder-coated, silver