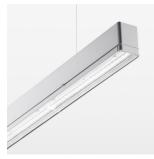

## beledi XS

Article number: 70660521

## LUMINAIRE

Weight 3.2 kg
Protection rating . class IP 40 . I
Luminaire colour silver