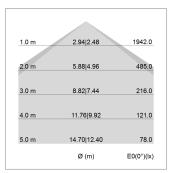

## LIGHT TECHNOLOGY

LED SMD linear
Light colour 840
Luminous flux 6000 lm
System power 38.5 W
Luminaire Efficiency 156 lm/W
Reflector Xtra WideBeam