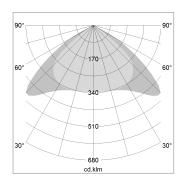

## LIGHT TECHNOLOGY

LED SMD linear
Light colour 840
Luminous flux 6000 lm
System power 38.5 W
Luminaire Efficiency 156 lm/W
Reflector Xtra WideBeam