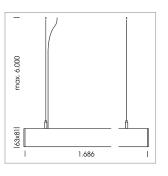

## beledi XS

Article number: 70660521

## LUMINAIRE

Weight 3.2 kg
Protection rating . class IP 40 . I
Luminaire colour silver