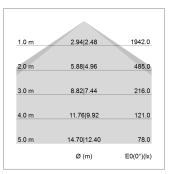

## LIGHT TECHNOLOGY

LED SMD linear
Light colour 830
Luminous flux 6000 lm
System power 44.5 W
Luminaire Efficiency 135 lm/W
Reflector Xtra WideBeam