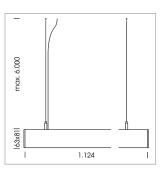

## **LUMINAIRE**

Weight 3.2 kg
Protection rating . class IP 40 . I
Luminaire colour black

## **OPTIONEEL**

Mounting Accessories

Light band with LED, rated life of the LED L80/B50 > 50000 h, colour rendering index CRI > 80, reflector with homogeneous light distribution pattern, lens optics made of PMMA, luminaire insert sheet steel, powder-coated, black