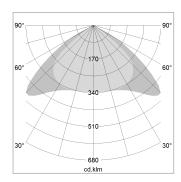

## LIGHT TECHNOLOGY

LED SMD linear
Light colour 830
Luminous flux 6000 lm
System power 40.5 W
Luminaire Efficiency 148 lm/W
Reflector Xtra WideBeam