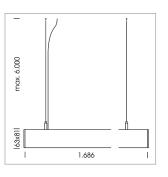

## LUMINAIRE

Weight 3.2 kg
Protection rating . class IP 40 . I
Luminaire colour black

## **OPTIONAL**

Mounting Accessories

Light band with LED, rated life of the LED L80/B50 > 50000 h, colour rendering index CRI > 80, reflector with homogeneous light distribution pattern, lens optics made of PMMA, luminaire insert sheet steel, powder-coated, black