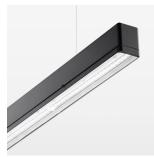

## beledi XS

Article number: 70660708

## LUMINAIRE

Weight 3.2 kg
Protection rating . class IP 40 . I
Luminaire colour black