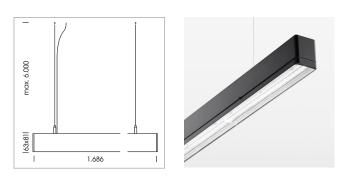

## LIGHT TECHNOLOGY

| LED                  | SMD linear    |
|----------------------|---------------|
| Light colour         | 830           |
| Luminous flux        | 6000 lm       |
| System power         | 40.5 W        |
| Luminaire Efficiency | 148 lm/W      |
| Reflector            | Xtra WideBeam |