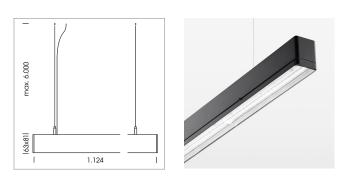

## LIGHT TECHNOLOGY

| LED                  | SMD linear    |
|----------------------|---------------|
| Light colour         | 830           |
| Luminous flux        | 6000 lm       |
| System power         | 44.5 W        |
| Luminaire Efficiency | 135 lm/W      |
| Reflector            | Xtra WideBeam |