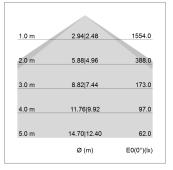

## LIGHT TECHNOLOGY

LED SMD linear
Light colour 830
Luminous flux 4800 lm
System power 32 W
Luminaire Efficiency 150 lm/W
Reflector Xtra WideBeam