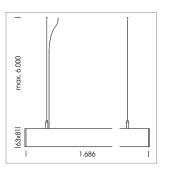

## LUMINAIRE

Weight 3.2 kg
Protection rating . class IP 40 . I
Luminaire colour black