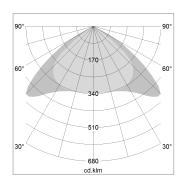

## LIGHT TECHNOLOGY

LED SMD linear
Light colour 830
Luminous flux 6000 lm
System power 40.5 W
Luminaire Efficiency 148 lm/W
Reflector Xtra WideBeam