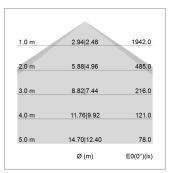

## LIGHT TECHNOLOGY

LED SMD linear
Light colour 830
Luminous flux 6000 lm
System power 40.5 W
Luminaire Efficiency 148 lm/W
Reflector Xtra WideBeam