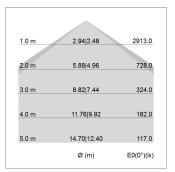

## LIGHT TECHNOLOGY

LED SMD linear
Light colour 830
Luminous flux 9000 lm
System power 66.5 W
Luminaire Efficiency 135 lm/W
Reflector Xtra WideBeam