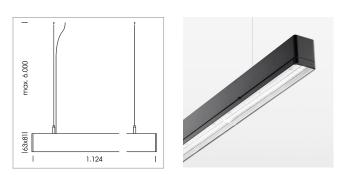

## LIGHT TECHNOLOGY

| LED                  | SMD linear    |
|----------------------|---------------|
| Light colour         | 840           |
| Luminous flux        | 3200 lm       |
| System power         | 20 W          |
| Luminaire Efficiency | 160 lm/W      |
| Reflector            | Xtra WideBeam |