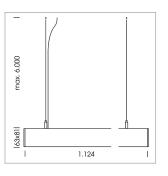

## beledi XS

Article number: 70660803

## LUMINAIRE

Weight 3.2 kg
Protection rating . class IP 40 . I
Luminaire colour black