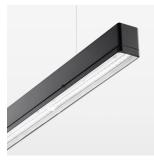

## beledi XS

Article number: 70660805

## LUMINAIRE

Weight 3.2 kg
Protection rating . class IP 40 . I
Luminaire colour black