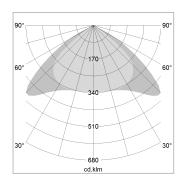

## LIGHT TECHNOLOGY

LED SMD linear
Light colour 840
Luminous flux 4800 lm
System power 30 W
Luminaire Efficiency 160 lm/W
Reflector Xtra WideBeam