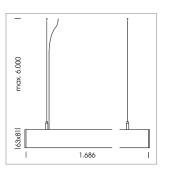

## beledi XS

Article number: 70660807

## **LUMINAIRE**

Weight 3.2 kg
Protection rating . class IP 40 . I
Luminaire colour black