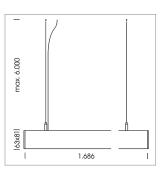

## beledi XS

Article number: 70660809

## **LUMINAIRE**

Weight 3.2 kg
Protection rating . class IP 40 . I
Luminaire colour black