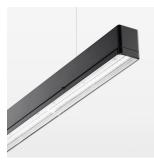

## beledi XS

Article number: 70660809

## **LUMINAIRE**

Weight 3.2 kg
Protection rating . class IP 40 . I
Luminaire colour black

## **OPTIONAL**

Mounting Accessories

Light band with LED, rated life of the LED L80/B50 > 50000 h, colour rendering index CRI > 80, reflector with homogeneous light distribution pattern, lens optics made of PMMA, luminaire insert sheet steel, powder-coated, black