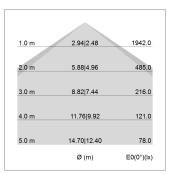

## LIGHT TECHNOLOGY

LED SMD linear
Light colour 840
Luminous flux 6000 lm
System power 38.5 W
Luminaire Efficiency 156 lm/W
Reflector Xtra WideBeam