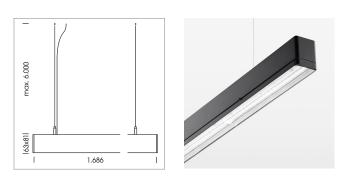

## LUMINAIRE

Weight Protection rating . class Luminaire colour 3.2 kg IP 40 . I black

## **OPTIONAL**

Mounting Accessories

Light band with LED, rated life of the LED L80/B50 > 50000 h, colour rendering index CRI > 80, reflector with homogeneous light distribution pattern, lens optics made of PMMA, luminaire insert sheet steel, powder-coated, black