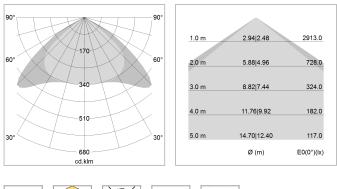

## LIGHT TECHNOLOGY

| LED                  | SMD linear    |
|----------------------|---------------|
| Light colour         | 840           |
| Luminous flux        | 9000 lm       |
| System power         | 63 W          |
| Luminaire Efficiency | 143 lm/W      |
| Reflector            | Xtra WideBeam |