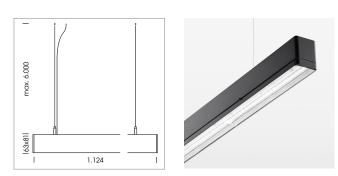

## LIGHT TECHNOLOGY

| LED                  | SMD linear    |
|----------------------|---------------|
| Light colour         | 840           |
| Luminous flux        | 3200 lm       |
| System power         | 20 W          |
| Luminaire Efficiency | 160 lm/W      |
| Reflector            | Xtra WideBeam |