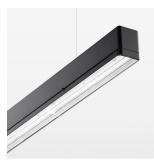

## beledi XS

Article number: 70660817

## LUMINAIRE

Weight 3.2 kg
Protection rating . class IP 40 . I
Luminaire colour black