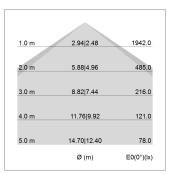

## LIGHT TECHNOLOGY

LED SMD linear
Light colour 840
Luminous flux 6000 lm
System power 42 W
Luminaire Efficiency 143 lm/W
Reflector Xtra WideBeam