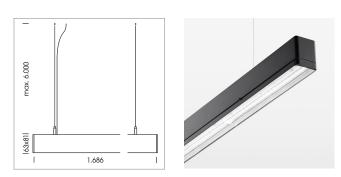

## LUMINAIRE

Weight Protection rating . class Luminaire colour 3.2 kg IP 40 . I black

## **OPTIONEEL**

Mounting Accessories

Light band with LED, rated life of the LED L80/B50 > 50000 h, colour rendering index CRI > 80, reflector with homogeneous light distribution pattern, lens optics made of PMMA, luminaire insert sheet steel, powder-coated, black