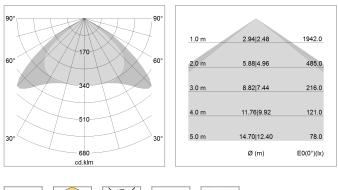

## LIGHT TECHNOLOGY

| LED                  | SMD linear    |
|----------------------|---------------|
| Light colour         | 840           |
| Luminous flux        | 6000 lm       |
| System power         | 38.5 W        |
| Luminaire Efficiency | 156 lm/W      |
| Reflector            | Xtra WideBeam |