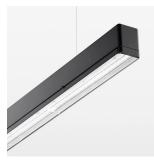

## beledi XS

Article number: 70660822

## LUMINAIRE

Weight 3.2 kg
Protection rating . class IP 40 . I
Luminaire colour black