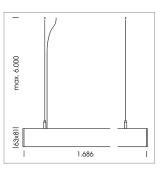

## beledi XS

Article number: 70660823

## LUMINAIRE

Weight 3.2 kg
Protection rating . class IP 40 . I
Luminaire colour black