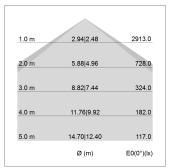

## LIGHT TECHNOLOGY

LED SMD linear
Light colour 840
Luminous flux 9000 lm
System power 63 W
Luminaire Efficiency 143 lm/W
Reflector Xtra WideBeam