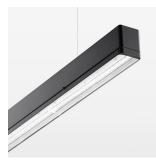

## beledi XS

Article number: 70660823

## **OPTIONAL**

Mounting Accessories

Light band with LED, rated life of the LED L80/B50 > 50000 h, colour rendering index CRI > 80, reflector with homogeneous light distribution pattern, lens optics made of PMMA, luminaire insert sheet steel, powdercoated, black