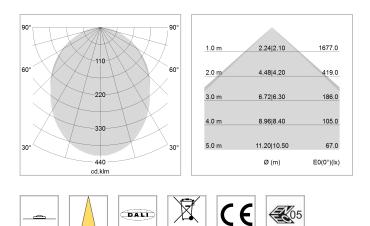

## LIGHT TECHNOLOGY

| LED                  | SMD linear |
|----------------------|------------|
| Light colour         | 830        |
| Luminous flux        | 4000 lm    |
| System power         | 30 W       |
| Luminaire Efficiency | 133 lm/W   |
| Reflector            | SoftBeam   |

## OPCJA

Mounting Accessories

Light band with LED, rated life of the LED L80/B50 > 50000 h, colour rendering index CRI > 80, reflector with homogeneous light distribution pattern, lens optics made of PMMA, luminaire insert sheet steel, powder-coated, white