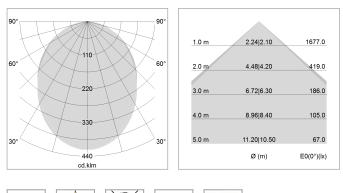

## LIGHT TECHNOLOGY

| LED                  | SMD linear |
|----------------------|------------|
| Light colour         | 830        |
| Luminous flux        | 4000 lm    |
| System power         | 30 W       |
| Luminaire Efficiency | 133 lm/W   |
| Reflector            | SoftBeam   |