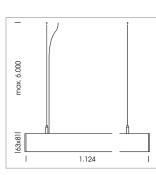

## OPTIONEEL

Mounting Accessories

Light band with LED, rated life of the LED L80/B50 > 50000 h, colour rendering index CRI > 80, reflector with homogeneous light distribution pattern, lens optics made of PMMA, luminaire insert sheet steel, powder-coated, white

driver unit: 220-240 V~ / 50-60 Hz, max. 24 luminaires per circuit (B16A fuse)

Note: All data are typical values. System features may change with product improvements due to technical advances. Errors excepted.