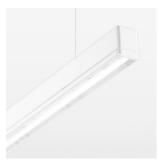

## beledi XS

Article number: 70670105

## **LUMINAIRE**

Weight 3.2 kg
Protection rating . class IP 40 . I
Luminaire colour white