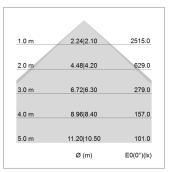

## LIGHT TECHNOLOGY

LED SMD linear
Light colour 830
Luminous flux 6000 lm
System power 49 W
Luminaire Efficiency 122 lm/W
Reflector SoftBeam