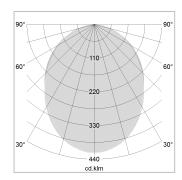

## LIGHT TECHNOLOGY

LED SMD linear
Light colour 830
Luminous flux 6000 lm
System power 49 W
Luminaire Efficiency 122 lm/W
Reflector SoftBeam