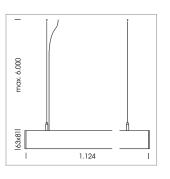

## beledi XS

Article number: 70670105

## **LUMINAIRE**

Weight 3.2 kg
Protection rating . class IP 40 . I
Luminaire colour white