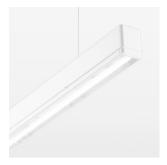

## LIGHT TECHNOLOGY

| LED                  | SMD linear |
|----------------------|------------|
| Light colour         | 830        |
| Luminous flux        | 4800 lm    |
| System power         | 35 W       |
| Luminaire Efficiency | 137 lm/W   |
| Reflector            | SoftBeam   |