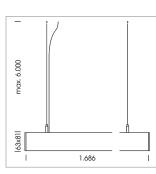

## OPTIONAL

Mounting Accessories

Light band with LED, rated life of the LED L80/B50 > 50000 h, colour rendering index CRI > 80, reflector with homogeneous light distribution pattern, lens optics made of PMMA, luminaire insert sheet steel, powder-coated, white