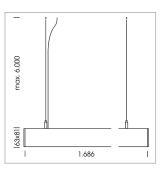

## beledi XS

Article number: 70670109

## LUMINAIRE

Weight 3.2 kg
Protection rating . class IP 40 . I
Luminaire colour white