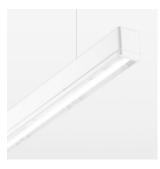

## beledi XS

Article number: 70670109

## **OPTIONAL**

Mounting Accessories

Light band with LED, rated life of the LED L80/B50 > 50000 h, colour rendering index CRI > 80, reflector with homogeneous light distribution pattern, lens optics made of PMMA, luminaire insert sheet steel, powder-coated, white