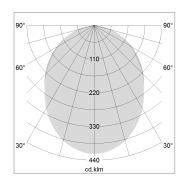

## LIGHT TECHNOLOGY

LED SMD linear
Light colour 830
Luminous flux 6000 lm
System power 44.5 W
Luminaire Efficiency 135 lm/W
Reflector SoftBeam