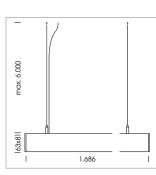

## LUMINAIRE

Weight Protection rating . class Luminaire colour 3.2 kg IP 40 . I white