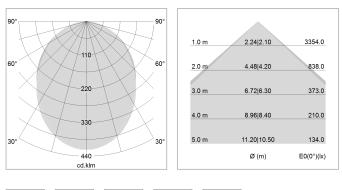

## LIGHT TECHNOLOGY

| LED                  | SMD linear |
|----------------------|------------|
| Light colour         | 830        |
| Luminous flux        | 9000 lm    |
| System power         | 73.5 W     |
| Luminaire Efficiency | 122 lm/W   |
| Reflector            | SoftBeam   |