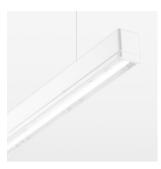

## beledi XS

Article number: 70670115

## **OPTIONAL**

Mounting Accessories

Light band with LED, rated life of the LED L80/B50 > 50000 h, colour rendering index CRI > 80, reflector with homogeneous light distribution pattern, lens optics made of PMMA, luminaire insert sheet steel, powder-coated, white