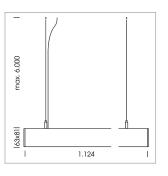

## beledi XS

Article number: 70670115

## LUMINAIRE

Weight 3.2 kg
Protection rating . class IP 40 . I
Luminaire colour white