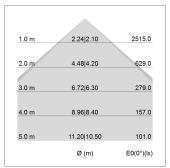

## LIGHT TECHNOLOGY

LED SMD linear
Light colour 830
Luminous flux 6000 lm
System power 49 W
Luminaire Efficiency 122 lm/W
Reflector SoftBeam