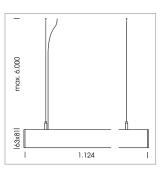

## beledi XS

Article number: 70670117

## LUMINAIRE

Weight 3.2 kg
Protection rating . class IP 40 . I
Luminaire colour white