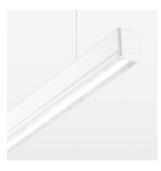

## beledi XS

Article number: 70670117

## LUMINAIRE

Weight 3.2 kg
Protection rating . class IP 40 . I
Luminaire colour white

## **OPTIONEEL**

Mounting Accessories

Light band with LED, rated life of the LED L80/B50 > 50000 h, colour rendering index CRI > 80, reflector with homogeneous light distribution pattern, lens optics made of PMMA, luminaire insert sheet steel, powder-coated, white