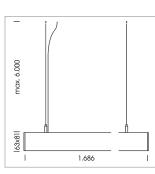

## **OPTIONAL**

Mounting Accessories

Light band with LED, rated life of the LED L80/B50 > 50000 h, colour rendering index CRI > 80, reflector with homogeneous light distribution pattern, lens optics made of PMMA, luminaire insert sheet steel, powder-coated, white