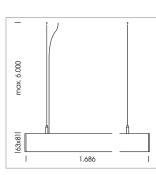

## OPTIONAL

Mounting Accessories

Light band with LED, rated life of the LED L80/B50 > 50000 h, colour rendering index CRI > 80, reflector with homogeneous light distribution pattern, lens optics made of PMMA, luminaire insert sheet steel, powder-coated, white

driver unit: 220-240 V~ / 50-60 Hz, max. 24 luminaires per circuit (B16A fuse)

Note: All data are typical values. System features may change with product improvements due to technical advances. Errors excepted.