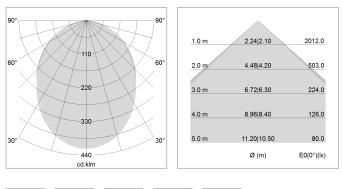

## LIGHT TECHNOLOGY

| LED                  | SMD linear |
|----------------------|------------|
| Light colour         | 830        |
| Luminous flux        | 4800 lm    |
| System power         | 35 W       |
| Luminaire Efficiency | 137 lm/W   |
| Reflector            | SoftBeam   |