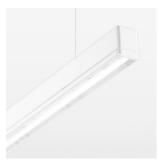

## beledi XS

Article number: 70670121

## **OPTIONAL**

Mounting Accessories

Light band with LED, rated life of the LED L80/B50 > 50000 h, colour rendering index CRI > 80, reflector with homogeneous light distribution pattern, lens optics made of PMMA, luminaire insert sheet steel, powder-coated, white