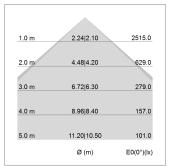

## LIGHT TECHNOLOGY

LED SMD linear
Light colour 830
Luminous flux 6000 lm
System power 44.5 W
Luminaire Efficiency 135 lm/W
Reflector SoftBeam