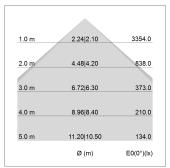

## LIGHT TECHNOLOGY

LED SMD linear
Light colour 830
Luminous flux 9000 lm
System power 73.5 W
Luminaire Efficiency 122 lm/W
Reflector SoftBeam