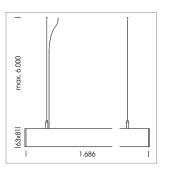

## beledi XS

Article number: 70670123

## LUMINAIRE

Weight 3.2 kg
Protection rating . class IP 40 . I
Luminaire colour white