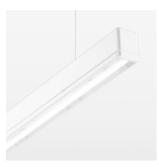

## beledi XS

Article number: 70670123

## LUMINAIRE

Weight 3.2 kg
Protection rating . class IP 40 . I
Luminaire colour white

## **OPTIONAL**

Mounting Accessories

Light band with LED, rated life of the LED L80/B50 > 50000 h, colour rendering index CRI > 80, reflector with homogeneous light distribution pattern, lens optics made of PMMA, luminaire insert sheet steel, powder-coated, white