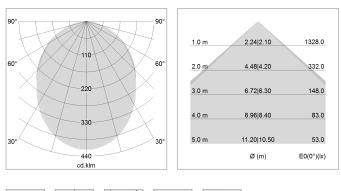

## LIGHT TECHNOLOGY

| LED                  | SMD linear |
|----------------------|------------|
| Light colour         | 840        |
| Luminous flux        | 3200 lm    |
| System power         | 22.5 W     |
| Luminaire Efficiency | 142 lm/W   |
| Reflector            | SoftBeam   |