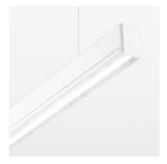

## LUMINAIRE

Weight Protection rating . class Luminaire colour 3.2 kg IP 40 . I white

## OPTIONAL

Mounting Accessories

Light band with LED, rated life of the LED L80/B50 > 50000 h, colour rendering index CRI > 80, reflector with homogeneous light distribution pattern, lens optics made of PMMA, luminaire insert sheet steel, powder-coated, white