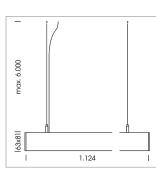

## OPTIONAL

Mounting Accessories

Light band with LED, rated life of the LED L80/B50 > 50000 h, colour rendering index CRI > 80, reflector with homogeneous light distribution pattern, lens optics made of PMMA, luminaire insert sheet steel, powder-coated, white