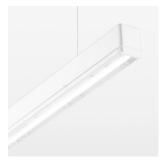

## LUMINAIRE

Weight Protection rating . class Luminaire colour 3.2 kg IP 40 . I white