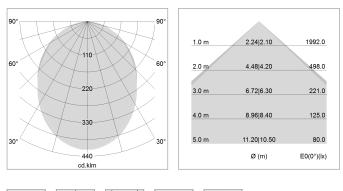

## LIGHT TECHNOLOGY

| LED                  | SMD linear |
|----------------------|------------|
| Light colour         | 840        |
| Luminous flux        | 4800 lm    |
| System power         | 33.5 W     |
| Luminaire Efficiency | 143 lm/W   |
| Reflector            | SoftBeam   |