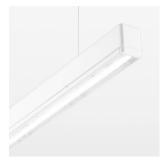

## LIGHT TECHNOLOGY

| SMD linear |
|------------|
| 840        |
| 6000 lm    |
| 43 W       |
| 140 lm/W   |
| SoftBeam   |
|            |