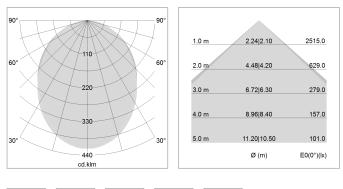

## LIGHT TECHNOLOGY

| SMD linear |
|------------|
| 840        |
| 6000 lm    |
| 43 W       |
| 140 lm/W   |
| SoftBeam   |
|            |