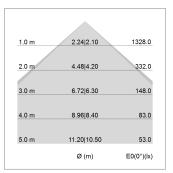

## LIGHT TECHNOLOGY

LED SMD linear
Light colour 840
Luminous flux 3200 lm
System power 22.5 W
Luminaire Efficiency 142 lm/W
Reflector SoftBeam