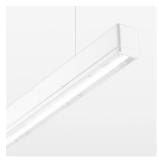

## beledi XS

Article number: 70670213

## **LUMINAIRE**

Weight 3.2 kg
Protection rating . class IP 40 . I
Luminaire colour white

## **OPTIONAL**

Mounting Accessories

Light band with LED, rated life of the LED L80/B50 > 50000 h, colour rendering index CRI > 80, reflector with homogeneous light distribution pattern, lens optics made of PMMA, luminaire insert sheet steel, powder-coated, white