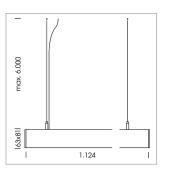

## beledi XS

Article number: 70670213

## **LUMINAIRE**

Weight 3.2 kg
Protection rating . class IP 40 . I
Luminaire colour white