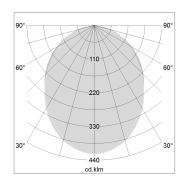

## LIGHT TECHNOLOGY

LED SMD linear
Light colour 840
Luminous flux 3200 lm
System power 22.5 W
Luminaire Efficiency 142 lm/W
Reflector SoftBeam