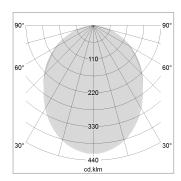

## LIGHT TECHNOLOGY

LED SMD linear
Light colour 840
Luminous flux 4000 lm
System power 28.5 W
Luminaire Efficiency 140 lm/W
Reflector SoftBeam