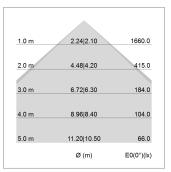

## LIGHT TECHNOLOGY

LED SMD linear
Light colour 840
Luminous flux 4000 lm
System power 28.5 W
Luminaire Efficiency 140 lm/W
Reflector SoftBeam