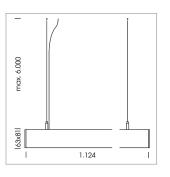

## **LUMINAIRE**

Weight 3.2 kg
Protection rating . class IP 40 . I
Luminaire colour white

## **OPTIONAL**

Mounting Accessories

Light band with LED, rated life of the LED L80/B50 > 50000 h, colour rendering index CRI > 80, reflector with homogeneous light distribution pattern, lens optics made of PMMA, luminaire insert sheet steel, powder-coated, white