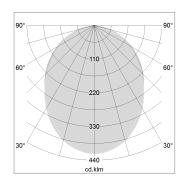

## LIGHT TECHNOLOGY

LED SMD linear
Light colour 840
Luminous flux 4800 lm
System power 33.5 W
Luminaire Efficiency 143 lm/W
Reflector SoftBeam