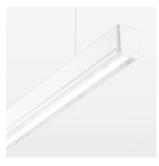

## beledi XS

Article number: 70670219

## **OPTIONAL**

Mounting Accessories

Light band with LED, rated life of the LED L80/B50 > 50000 h, colour rendering index CRI > 80, reflector with homogeneous light distribution pattern, lens optics made of PMMA, luminaire insert sheet steel, powder-coated, white