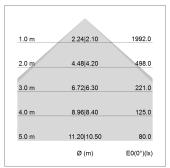

## LIGHT TECHNOLOGY

LED SMD linear
Light colour 840
Luminous flux 4800 lm
System power 33.5 W
Luminaire Efficiency 143 lm/W
Reflector SoftBeam